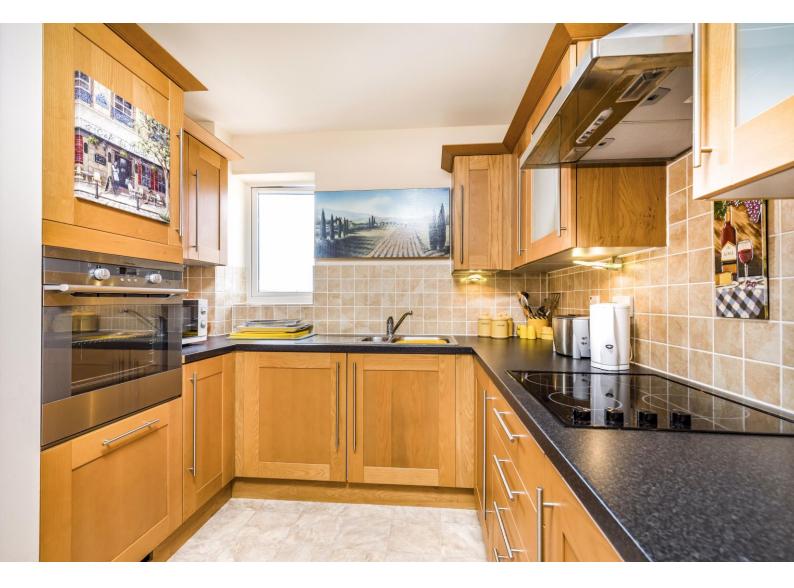

### In Brief

This spacious second floor, one bedroom apartment is located within 'Sovereign House, Langstone Court and is offered with no forward chain. The accommodation is in good decorative order and comprises; spacious reception hallway, double bedroom, living/dining area with doors opening to a southerly facing balcony with stunning views, fitted kitchen and a shower room. This prestigious development is situated in Central Drayton close to local shops and on bus routes to supermarkets and other town centres. This gated community has no equal in the Drayton area and boasts superb communal facilities. Both blocks have well appointed communal lounges, buggy stores and laundry rooms. 'Victory House' has the addition of the Guest Suite (bedroom, kitchen and shower room), hairdressing salon, activity room, family room (with dvd and television facilities) plus, of course, the magnificent Raffles Lounge (to the top floor) with its own catering facilities, comfortable seating and the south facing sun terrace with extensive views of The Solent and Portsmouth. This area can be hired, at a reasonable rate, for family functions, if required, and host other events as well. Outside the block are some attractive communal gardens, water feature, and communal parking behind the electrically controlled gates.