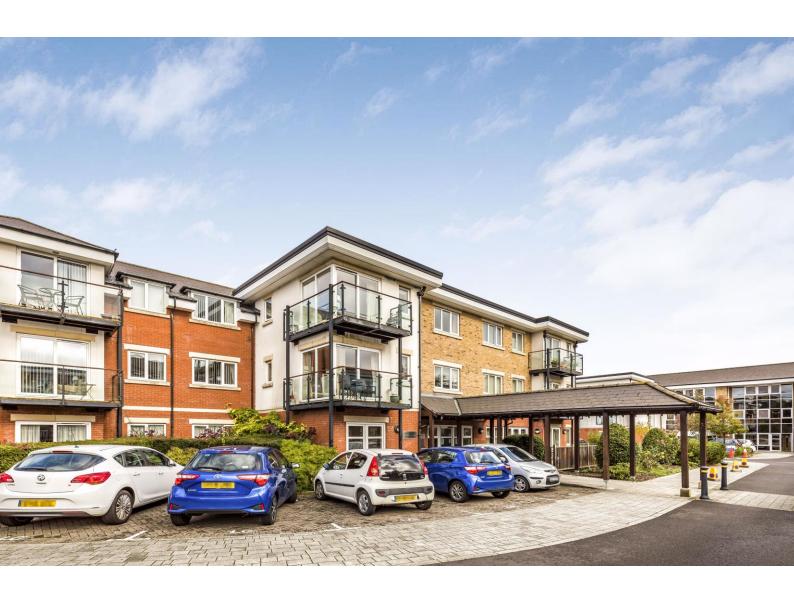

# LANGSTONE COURT

DRAYTON LANE | DRAYTON | PO6 1BU

### In Brief

This spacious second floor, one bedroom apartment is located within 'Sovereign House, Langstone Court and is offered with no forward chain. The accommodation is in good decorative order and comprises; spacious reception hallway, double bedroom, living/dining area with doors opening to a southerly facing balcony with stunning views, fitted kitchen and a shower room. This prestigious development is situated in Central Drayton close to local shops and on bus routes to supermarkets and other town centres. This gated community has no equal in the Drayton area and boasts superb communal facilities. Both blocks have well appointed communal lounges, buggy stores and laundry rooms. 'Victory House' has the addition of the Guest Suite (bedroom, kitchen and shower room), hairdressing salon, activity room, family room (with dvd and television facilities) plus, of course, the magnificent Raffles Lounge (to the top floor) with its own catering facilities, comfortable seating and the south facing sun terrace with extensive views of The Solent and Portsmouth. This area can be hired, at a reasonable rate, for family functions, if required, and host other events as well. Outside the block are some attractive communal gardens, water feature, and communal parking behind the electrically controlled gates.