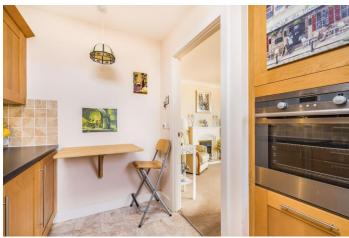

### In Brief

This spacious second floor, one bedroom apartment is located within 'Sovereign House, Langstone Court and is offered with no forward chain. The accommodation is in good decorative order and comprises; spacious reception hallway, double bedroom, living/dining area with doors opening to a southerly facing balcony with stunning views, fitted kitchen and a shower room. This prestigious development is situated in Central Drayton close to local shops and on bus routes to supermarkets and other town centres. This gated community has no equal in the Drayton area and boasts superb communal facilities. Both blocks have well appointed communal lounges, buggy stores and laundry rooms. 'Victory House' has the addition of the Guest Suite (bedroom, kitchen and shower room), hairdressing salon, activity room, family room (with dvd and television facilities) plus, of course, the magnificent Raffles Lounge (to the top floor) with its own catering facilities, comfortable seating and the south facing sun terrace with extensive views of The Solent and Portsmouth. This area can be hired, at a reasonable rate, for family functions, if required, and host other events as well. Outside the block are some attractive communal gardens, water feature, and communal parking behind the electrically controlled gates.