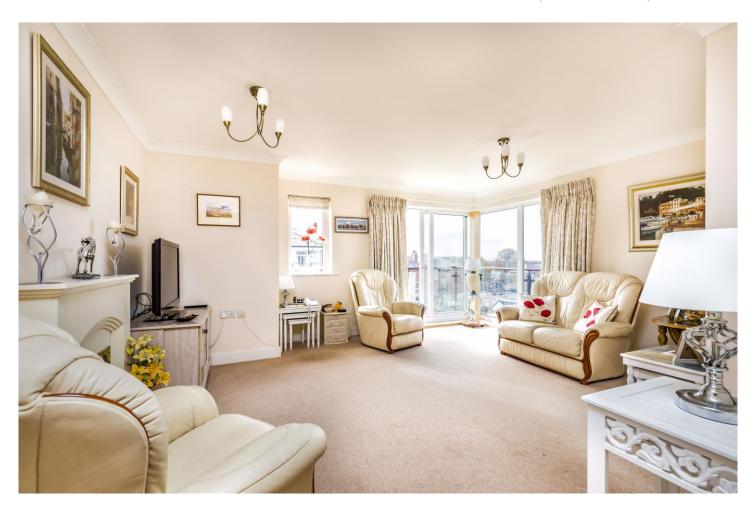

### In Brief

This spacious second floor, one bedroom apartment is located within 'Sovereign House, Langstone Court and is offered with no forward chain. The accommodation is in good decorative order and comprises; spacious reception hallway, double bedroom, living/dining area with doors opening to a southerly facing balcony with stunning views, fitted kitchen and a shower room. This prestigious development is situated in Central Drayton close to local shops and on bus routes to supermarkets and other town centres. This gated community has no equal in the Drayton area and boasts superb communal facilities. Both blocks have well appointed communal lounges, buggy stores and laundry rooms. 'Victory House' has the addition of the Guest Suite (bedroom, kitchen and shower room), hairdressing salon, activity room, family room (with dvd and television facilities) plus, of course, the magnificent Raffles Lounge (to the top floor) with its own catering facilities, comfortable seating and the south facing sun terrace with extensive views of The Solent and Portsmouth. This area can be hired, at a reasonable rate, for family functions, if required, and host other events as well. Outside the block are some attractive communal gardens, water feature, and communal parking behind the electrically controlled gates.