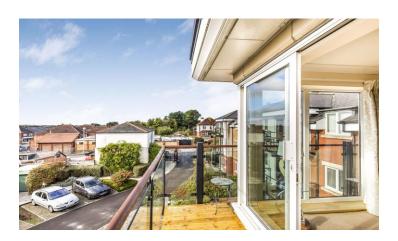

### In Brief

This spacious second floor, one bedroom apartment is located within 'Sovereign House, Langstone Court and is offered with no forward chain. The accommodation is in good decorative order and comprises; spacious reception hallway, double bedroom, living/dining area with doors opening to a southerly facing balcony with stunning views, fitted kitchen and a shower room. This prestigious development is situated in Central Drayton close to local shops and on bus routes to supermarkets and other town centres. This gated community has no equal in the Drayton area and boasts superb communal facilities. Both blocks have well appointed communal lounges, buggy stores and laundry rooms. 'Victory House' has the addition of the Guest Suite (bedroom, kitchen and shower room), hairdressing salon, activity room, family room (with dvd and television facilities) plus, of course, the magnificent Raffles Lounge (to the top floor) with its own catering facilities, comfortable seating and the south facing sun terrace with extensive views of The Solent and Portsmouth. This area can be hired, at a reasonable rate, for family functions, if required, and host other events as well. Outside the block are some attractive communal gardens, water feature, and communal parking behind the electrically controlled gates.