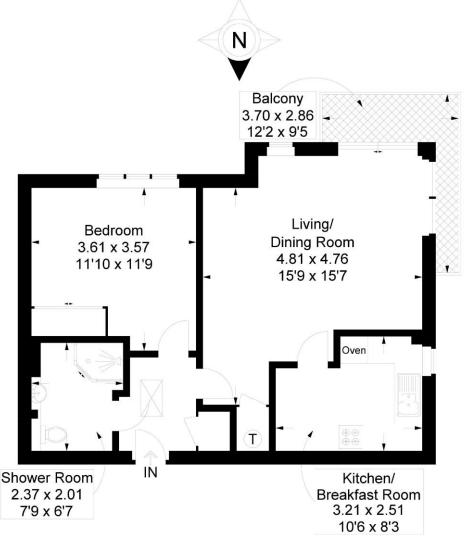

# Langstone Court, Drayton Lane, Drayton

Approximate Gross Internal Area = 52.6 sq m / 566 sq ft

## Second Floor

This plan is for layout guidance only. Not drawn to scale unless stated. Windows and door openings are approximate. Whilst every care is taken in the preparation of this plan, please check all dimensions, shapes and compass bearings before making any decisions reliant upon them.